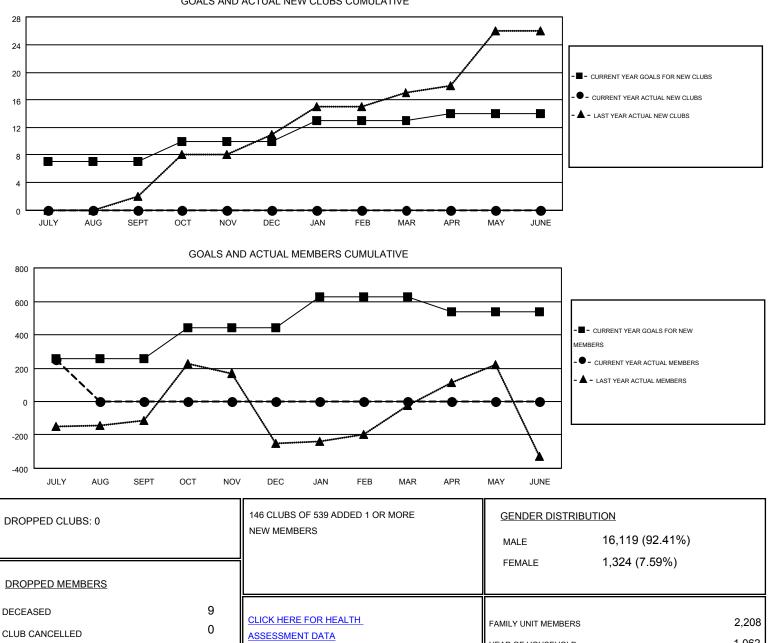

## MAHESH PASQUAL GMT

| Clubs                 |                  |           |                  |                  | Members               |                    |                                        |                    |                  |
|-----------------------|------------------|-----------|------------------|------------------|-----------------------|--------------------|----------------------------------------|--------------------|------------------|
| RESULTS FOR 2015-2016 |                  |           |                  |                  | RESULTS FOR 2015-2016 |                    |                                        |                    |                  |
| QUARTER               | NEW CLUB<br>GOAL | NEW CLUBS | DROPPED<br>CLUBS | NET<br>GAIN/LOSS | QUARTER               | NEW MEMBER<br>GOAL | CHARTER AND<br>NEW<br>MEMBERS<br>ADDED | DROPPED<br>MEMBERS | NET<br>GAIN/LOSS |
| JULY/AUG/SEPT         | 7                | 0         | 0                | 0                | JULY/AUG/SEPT         | 259                | 417                                    | 164                | 253              |
| OCT/NOV/DEC           | 3                | 0         | 0                | 0                | OCT/NOV/DEC           | 181                | 0                                      | 0                  | 0                |
| JAN/FEB/MAR           | 3                | 0         | 0                | 0                | JAN/FEB/MAR           | 189                | 0                                      | 0                  | 0                |
| APR/MAY/JUNE          | 1                | 0         | 0                | 0                | APR/MAY/JUNE          | -90                | 0                                      | 0                  | 0                |

GOALS AND ACTUAL NEW CLUBS CUMULATIVE

MBR0181

OTHER

TOTAL

155

164

HEAD OF HOUSEHOLD

NON-HEAD OF HOUSEHOLD